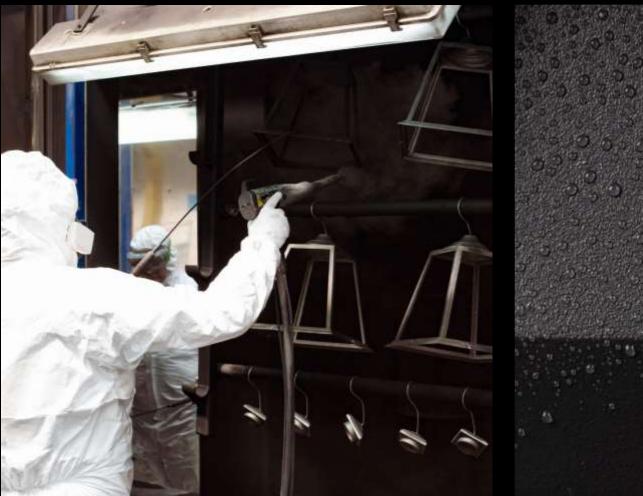

#### **Powder Coating**

#### Our paint shop uses TRIBO powder coating technology for precise

application.

Immediately after powder application, components undergo a polymerization process in specialized ovens, ensuring a durable and flawless finish.