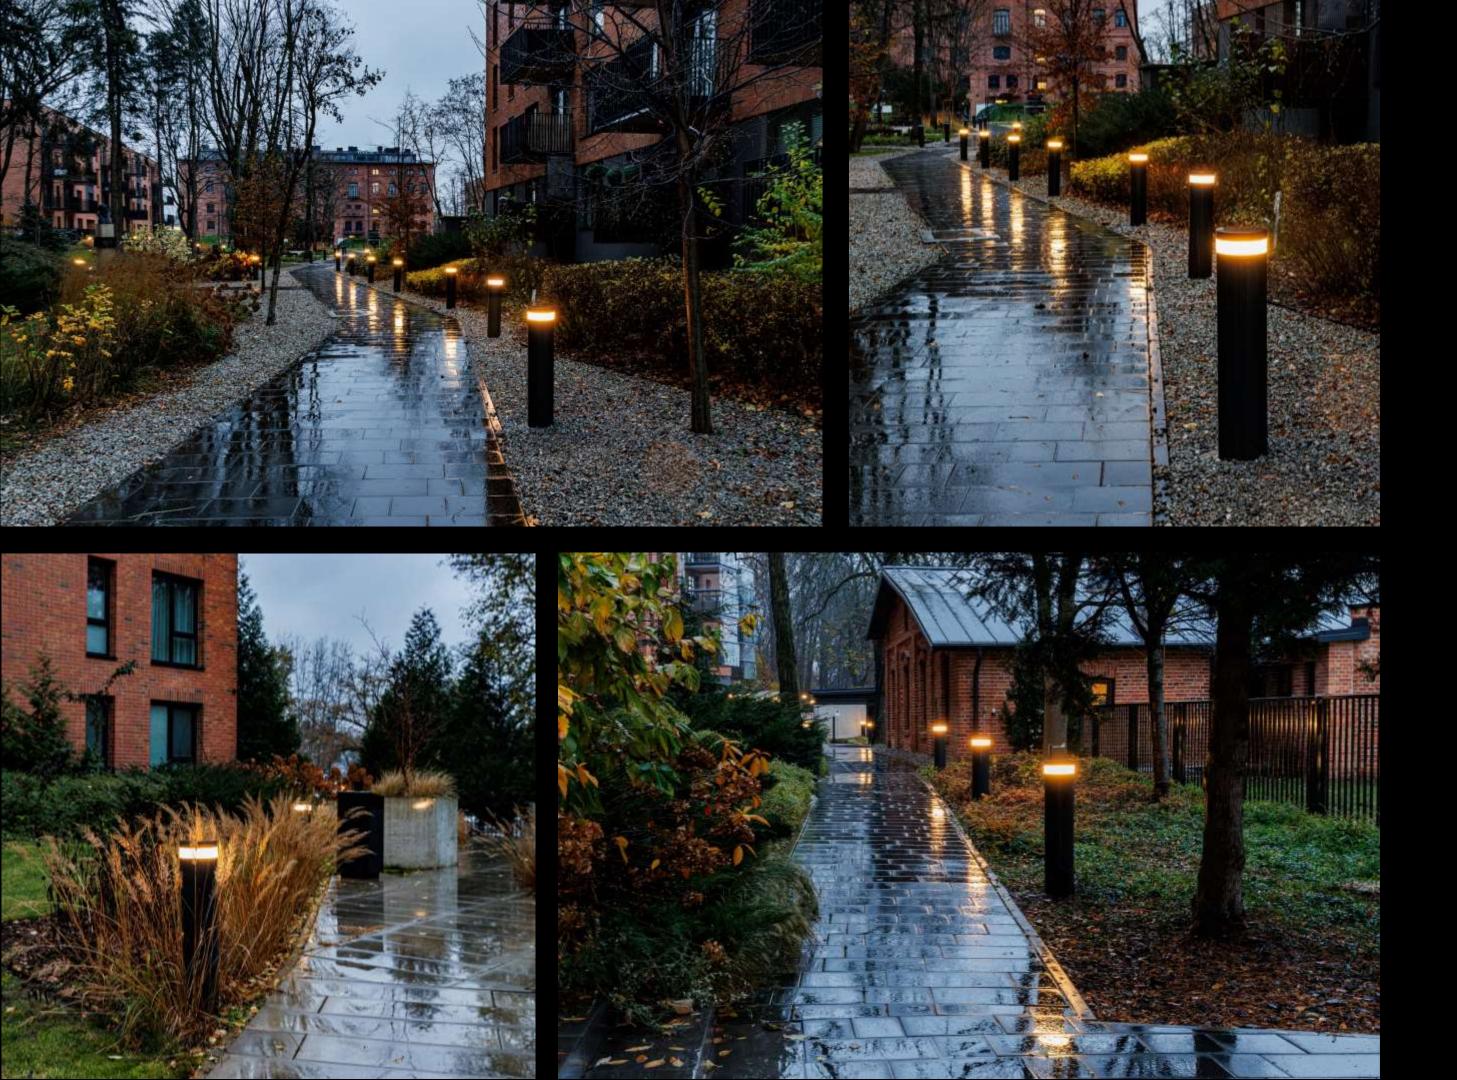

## Asker

Location: Gdańsk, Poland Project: Osiedle Perspektywy

Luminaires used: Asker Bollard