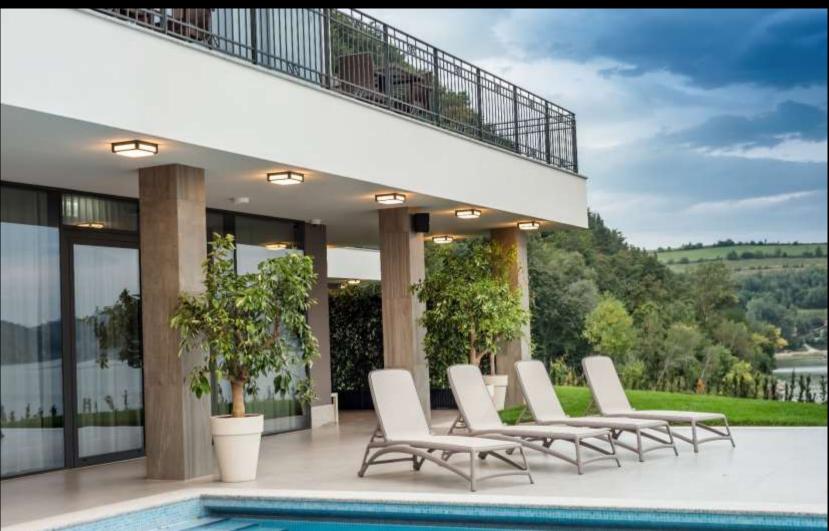

## Chelsea

Location: Norway, Private residence

Luminaires used: Chelsea, Art. 950CO Chelsea, Art. 954CO