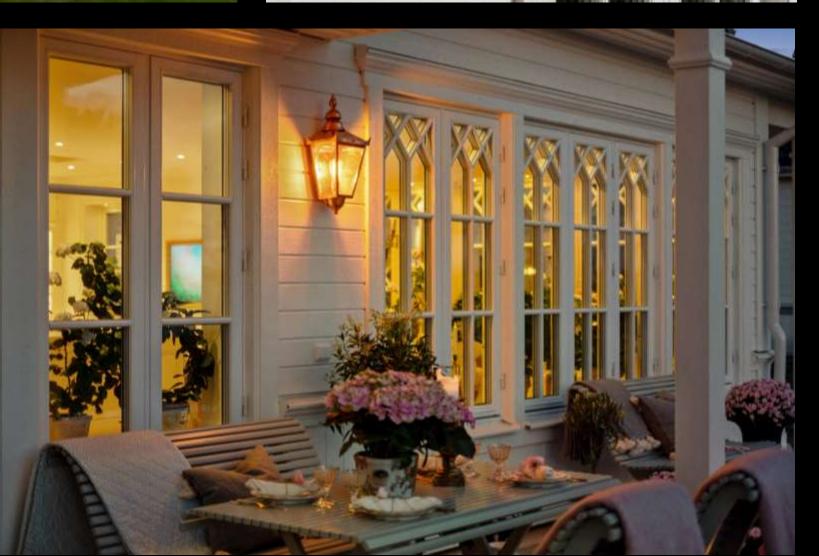

## Chelsea

Location: Norway, Private residence

Luminaires used: Chelsea, Art. 950CO Chelsea, Art. 954CO