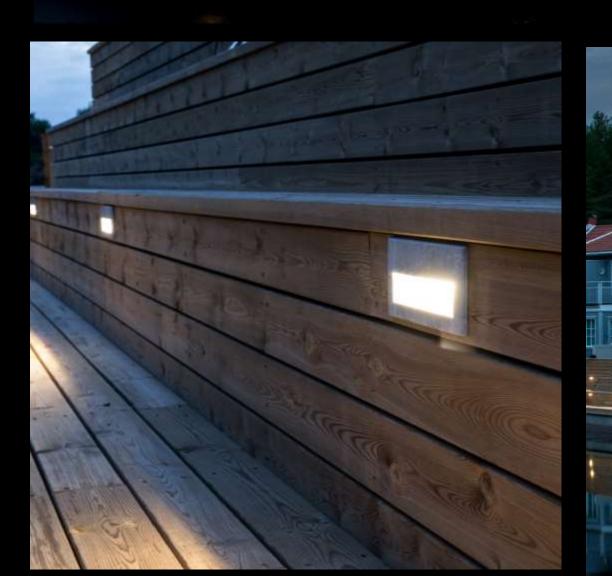

## Namsos

Location: Stromstad, Sweden

Luminaires used: Mandal. Namsos Mini, Namsos,

Jan Simonsson. Strömstads Höjdfoto