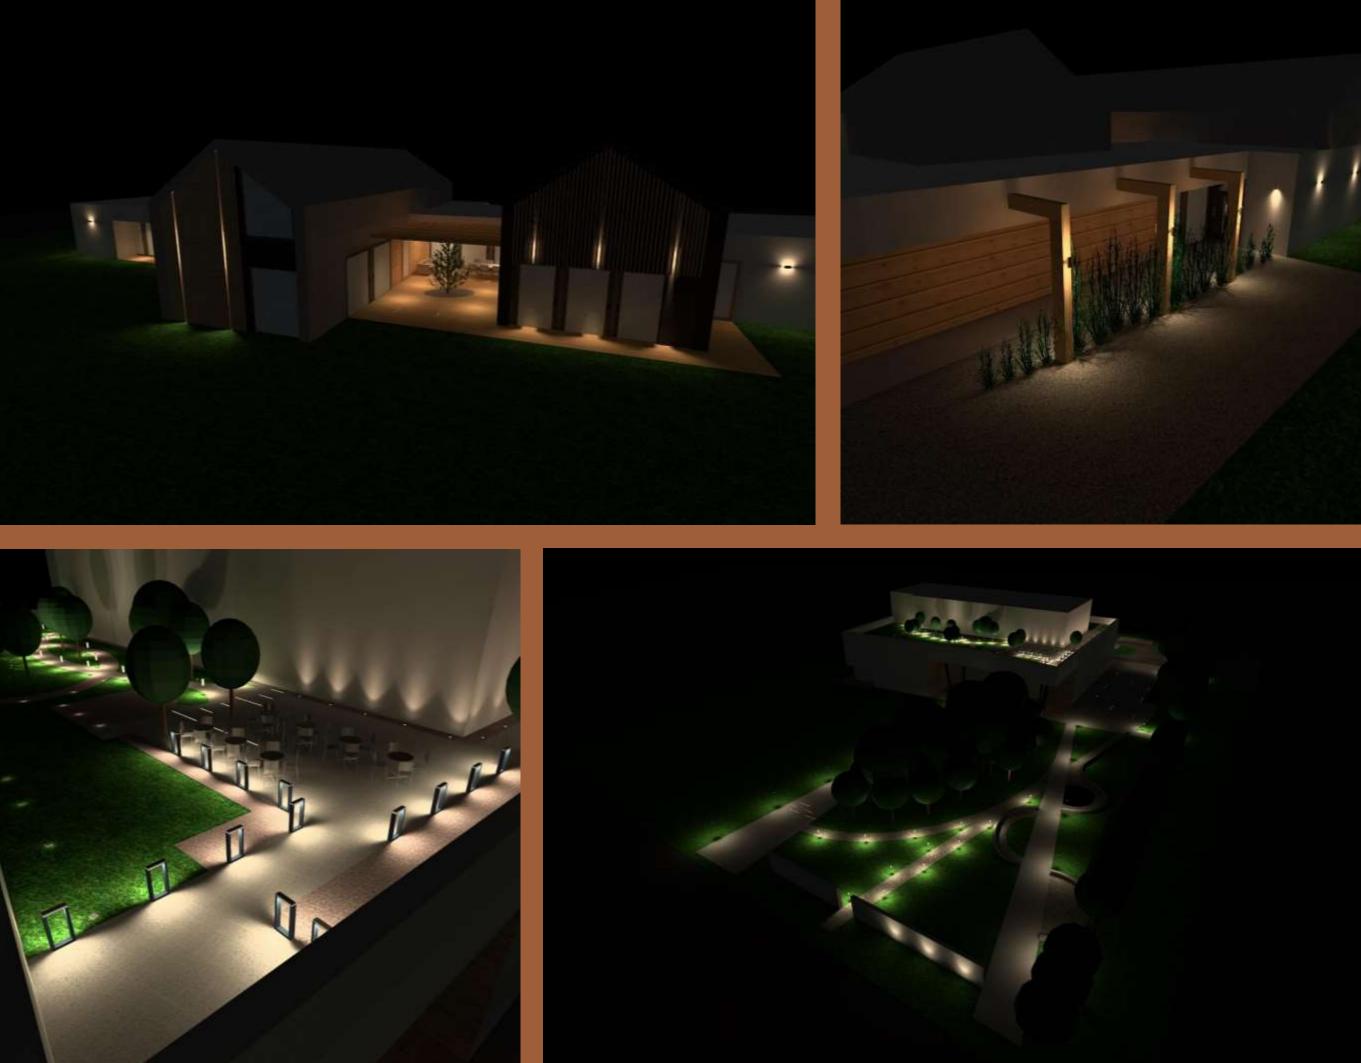

## Chelsea

Location: Norway, Private residence

Luminaires used: Chelsea, Art. 950CO Chelsea, Art. 954CO