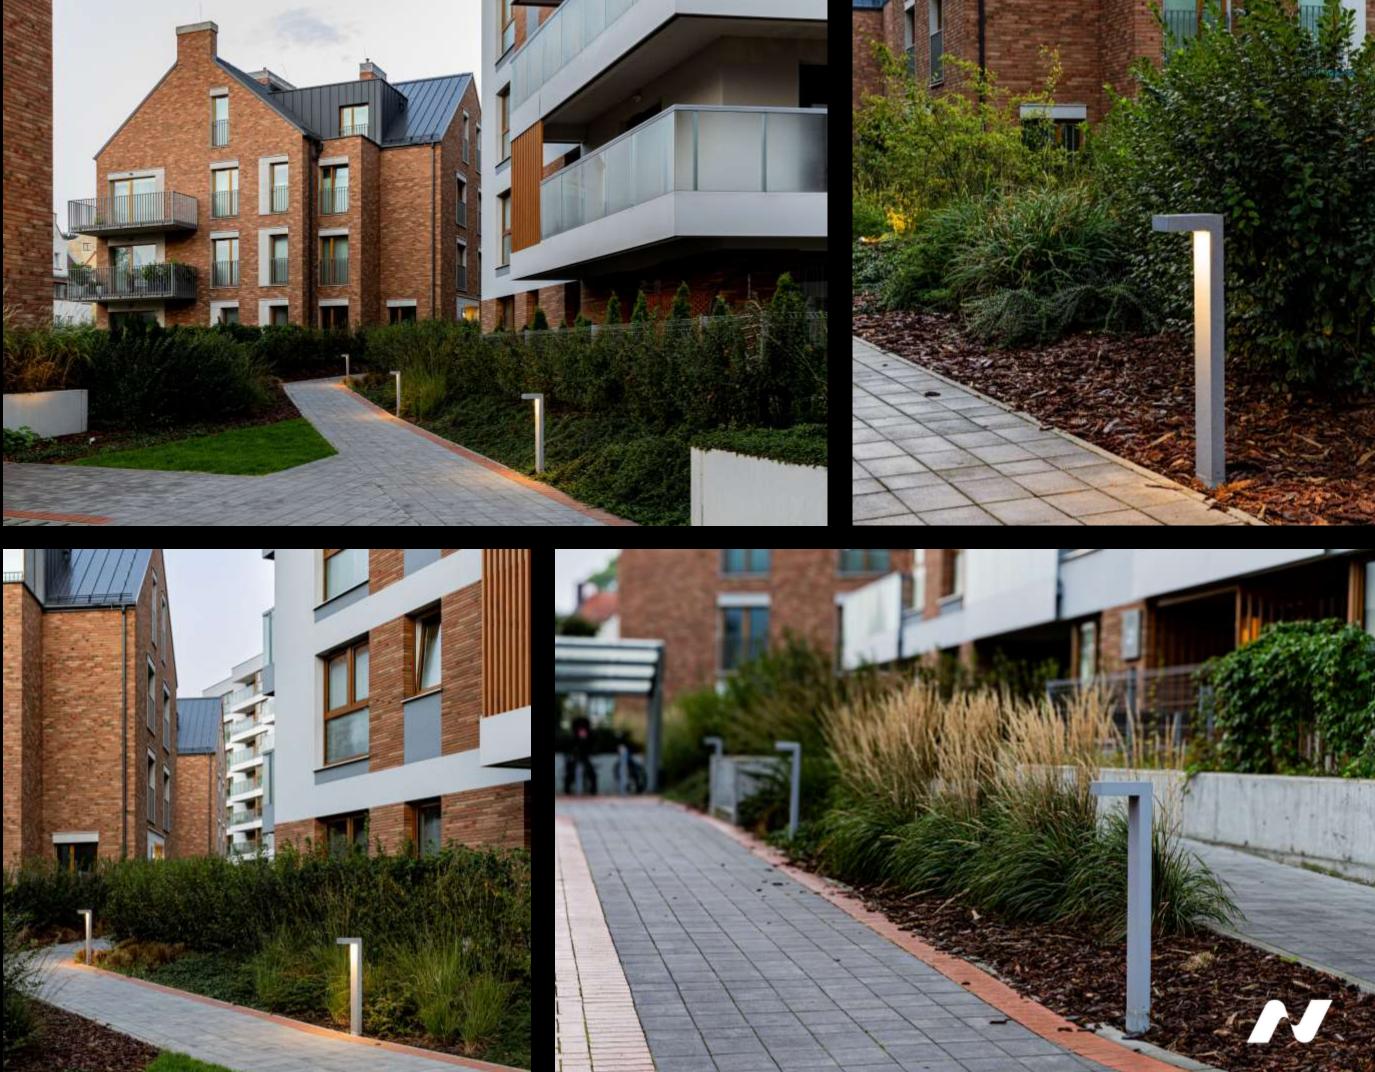

## Asker

Location: Gdańsk, Poland Project: Osiedle Perspektywy

Luminaires used: Asker Bollard