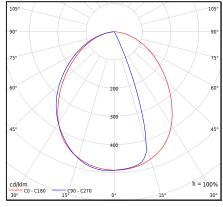

| Type of luminaire                                               |                                                                                                                                                                                        |                                                 |
|-----------------------------------------------------------------|----------------------------------------------------------------------------------------------------------------------------------------------------------------------------------------|-------------------------------------------------|
|                                                                 |                                                                                                                                                                                        |                                                 |
| Type of lumianire<br>Photometric body                           | Bollard.<br>Covered light facing down.                                                                                                                                                 |                                                 |
|                                                                 | Luminaire with a contemporary design                                                                                                                                                   |                                                 |
| Characteristics of the luminaire                                | For lighting gardens and other private and public areas                                                                                                                                |                                                 |
| General information                                             |                                                                                                                                                                                        |                                                 |
| Materials                                                       | Extruded aluminum profile, powder coa with structure, UV stabilized. Silicone ga                                                                                                       | ted. Lens - transparent polycarbonate<br>asket. |
| Mounting method                                                 | Luminaire mounting: 4 holes ø8mm, spacing 18x50mm                                                                                                                                      |                                                 |
| Terminal                                                        | Connection terminals: max 3x2.5mm <sup>2</sup> Possibility of connecting the luminaire in loops of max. 3x1.5mm <sup>2</sup> Round insulated cable with a maximum diameter of ø12.5 mm |                                                 |
| Type of light source                                            | LED module AC integrated<br>Replaceable (LED only) light source by a professional.                                                                                                     |                                                 |
| Light control                                                   | Non-dimmable luminaire                                                                                                                                                                 |                                                 |
| Net / gross weight of luminaire                                 | 3,95kg / 5kg                                                                                                                                                                           |                                                 |
| Box dimensions [cm]                                             | 40x13x95                                                                                                                                                                               |                                                 |
| Luminaire dimensions [cm]                                       | 34x11x85                                                                                                                                                                               |                                                 |
| Technical data                                                  |                                                                                                                                                                                        |                                                 |
| LED module                                                      | Philips Fortimo LED DLM ES 1100 lm G                                                                                                                                                   | 2                                               |
| Light source wattage                                            | 9,5W                                                                                                                                                                                   |                                                 |
| Luminaire wattage                                               | 9.5W                                                                                                                                                                                   |                                                 |
| Lamp luminous flux                                              | 1150lm                                                                                                                                                                                 |                                                 |
| Luminaire luminous flux                                         | 640lm                                                                                                                                                                                  |                                                 |
| Light source efficiency                                         | 121,1lm/W                                                                                                                                                                              |                                                 |
| Efficiency of the luminaire                                     | 67,4lm/W                                                                                                                                                                               |                                                 |
| ULOR                                                            | 0%                                                                                                                                                                                     |                                                 |
| Color temperature                                               | 4000K                                                                                                                                                                                  |                                                 |
| Colour consistency (McAdam ellipse)                             | SDCM3                                                                                                                                                                                  |                                                 |
| Colour rendering index CRI                                      | 80                                                                                                                                                                                     |                                                 |
| Rated life time L70/B50 at 25°C                                 | 50 000h                                                                                                                                                                                |                                                 |
| Power Factor luminaire                                          | PF>0,97                                                                                                                                                                                |                                                 |
| Ta Rated temperature                                            | +25°C                                                                                                                                                                                  |                                                 |
| This product contains light source of energy efficiency class D |                                                                                                                                                                                        |                                                 |
| Accessories sold separately                                     |                                                                                                                                                                                        |                                                 |
| 1907ZX0009                                                      | Concreting anchor                                                                                                                                                                      |                                                 |
| 1908GA0009 2                                                    | Ground anchor                                                                                                                                                                          |                                                 |
| 3081XX0009                                                      | Mounting bracket to the ground                                                                                                                                                         |                                                 |
| Spare parts                                                     |                                                                                                                                                                                        |                                                 |
| 06131100                                                        | Lens                                                                                                                                                                                   |                                                 |
| 08131100                                                        | Gasket.                                                                                                                                                                                |                                                 |
| 46999756                                                        | LED module.                                                                                                                                                                            |                                                 |
| Files to download                                               |                                                                                                                                                                                        |                                                 |
| Photometric LDT files                                           | Photometric IES files                                                                                                                                                                  |                                                 |
| Manual                                                          |                                                                                                                                                                                        |                                                 |
| Indexes                                                         |                                                                                                                                                                                        |                                                 |
| Index                                                           | Color                                                                                                                                                                                  | RAL                                             |
| 1109AL                                                          | ALUMINIUM                                                                                                                                                                              | 9006                                            |
| 1109B                                                           | BLACK                                                                                                                                                                                  | 9005                                            |
| 1109GR                                                          | GRAPHITE                                                                                                                                                                               | 7016                                            |
|                                                                 |                                                                                                                                                                                        |                                                 |