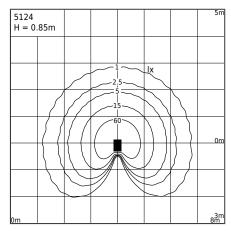

| Type of luminaire                                               |                                                                                                                                                                                        |                                                 |
|-----------------------------------------------------------------|----------------------------------------------------------------------------------------------------------------------------------------------------------------------------------------|-------------------------------------------------|
|                                                                 |                                                                                                                                                                                        |                                                 |
| Type of lumianire<br>Photometric body                           | Bollard.<br>Covered light facing down.                                                                                                                                                 |                                                 |
|                                                                 | Luminaire with a contemporary design                                                                                                                                                   |                                                 |
| Characteristics of the luminaire                                | For lighting gardens and other private and public areas                                                                                                                                |                                                 |
| General information                                             |                                                                                                                                                                                        |                                                 |
| Materials                                                       | Extruded aluminum profile, powder coa with structure, UV stabilized. Silicone ga                                                                                                       | ted. Lens - transparent polycarbonate<br>asket. |
| Mounting method                                                 | Luminaire mounting: 4 holes ø8mm, spacing 18x50mm                                                                                                                                      |                                                 |
| Terminal                                                        | Connection terminals: max 3x2.5mm <sup>2</sup> Possibility of connecting the luminaire in loops of max. 3x1.5mm <sup>2</sup> Round insulated cable with a maximum diameter of ø12.5 mm |                                                 |
| Type of light source                                            | LED module AC integrated<br>Replaceable (LED only) light source by a professional.                                                                                                     |                                                 |
| Light control                                                   | Non-dimmable luminaire                                                                                                                                                                 |                                                 |
| Net / gross weight of luminaire                                 | 3,95kg / 5kg                                                                                                                                                                           |                                                 |
| Box dimensions [cm]                                             | 40x13x95                                                                                                                                                                               |                                                 |
| Luminaire dimensions [cm]                                       | 34x11x85                                                                                                                                                                               |                                                 |
| Technical data                                                  |                                                                                                                                                                                        |                                                 |
| LED module                                                      | Philips Fortimo LED DLM ES 1100 lm G                                                                                                                                                   | 2                                               |
| Light source wattage                                            | 9,5W                                                                                                                                                                                   |                                                 |
| Luminaire wattage                                               | 9.5W                                                                                                                                                                                   |                                                 |
| Lamp luminous flux                                              | 1150lm                                                                                                                                                                                 |                                                 |
| Luminaire luminous flux                                         | 640lm                                                                                                                                                                                  |                                                 |
| Light source efficiency                                         | 121,1lm/W                                                                                                                                                                              |                                                 |
| Efficiency of the luminaire                                     | 67,4lm/W                                                                                                                                                                               |                                                 |
| ULOR                                                            | 0%                                                                                                                                                                                     |                                                 |
| Color temperature                                               | 4000K                                                                                                                                                                                  |                                                 |
| Colour consistency (McAdam ellipse)                             | SDCM3                                                                                                                                                                                  |                                                 |
| Colour rendering index CRI                                      | 80                                                                                                                                                                                     |                                                 |
| Rated life time L70/B50 at 25°C                                 | 50 000h                                                                                                                                                                                |                                                 |
| Power Factor luminaire                                          | PF>0,97                                                                                                                                                                                |                                                 |
| Ta Rated temperature                                            | +25°C                                                                                                                                                                                  |                                                 |
| This product contains light source of energy efficiency class D |                                                                                                                                                                                        |                                                 |
| Accessories sold separately                                     |                                                                                                                                                                                        |                                                 |
| 1907ZX0009                                                      | Concreting anchor                                                                                                                                                                      |                                                 |
| 1908GA0009 2                                                    | Ground anchor                                                                                                                                                                          |                                                 |
| 3081XX0009                                                      | Mounting bracket to the ground                                                                                                                                                         |                                                 |
| Spare parts                                                     |                                                                                                                                                                                        |                                                 |
| 06131100                                                        | Lens                                                                                                                                                                                   |                                                 |
| 08131100                                                        | Gasket.                                                                                                                                                                                |                                                 |
| 46999756                                                        | LED module.                                                                                                                                                                            |                                                 |
| Files to download                                               |                                                                                                                                                                                        |                                                 |
| Photometric LDT files                                           | Photometric IES files                                                                                                                                                                  |                                                 |
| Manual                                                          |                                                                                                                                                                                        |                                                 |
| Indexes                                                         |                                                                                                                                                                                        |                                                 |
| Index                                                           | Color                                                                                                                                                                                  | RAL                                             |
| 1109AL                                                          | ALUMINIUM                                                                                                                                                                              | 9006                                            |
| 1109B                                                           | BLACK                                                                                                                                                                                  | 9005                                            |
| 1109GR                                                          | GRAPHITE                                                                                                                                                                               | 7016                                            |
|                                                                 |                                                                                                                                                                                        |                                                 |