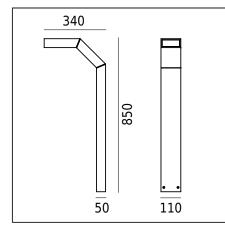

| Type of luminaire                                               |                                                                                                                                                                                        |                                                 |
|-----------------------------------------------------------------|----------------------------------------------------------------------------------------------------------------------------------------------------------------------------------------|-------------------------------------------------|
|                                                                 |                                                                                                                                                                                        |                                                 |
| Type of lumianire<br>Photometric body                           | Bollard.<br>Covered light facing down.                                                                                                                                                 |                                                 |
|                                                                 | Luminaire with a contemporary design                                                                                                                                                   |                                                 |
| Characteristics of the luminaire                                | For lighting gardens and other private and public areas                                                                                                                                |                                                 |
| General information                                             |                                                                                                                                                                                        |                                                 |
| Materials                                                       | Extruded aluminum profile, powder coa with structure, UV stabilized. Silicone ga                                                                                                       | ted. Lens - transparent polycarbonate<br>asket. |
| Mounting method                                                 | Luminaire mounting: 4 holes ø8mm, spacing 18x50mm                                                                                                                                      |                                                 |
| Terminal                                                        | Connection terminals: max 3x2.5mm <sup>2</sup> Possibility of connecting the luminaire in loops of max. 3x1.5mm <sup>2</sup> Round insulated cable with a maximum diameter of ø12.5 mm |                                                 |
| Type of light source                                            | LED module AC integrated<br>Replaceable (LED only) light source by a professional.                                                                                                     |                                                 |
| Light control                                                   | Non-dimmable luminaire                                                                                                                                                                 |                                                 |
| Net / gross weight of luminaire                                 | 3,95kg / 5kg                                                                                                                                                                           |                                                 |
| Box dimensions [cm]                                             | 40x13x95                                                                                                                                                                               |                                                 |
| Luminaire dimensions [cm]                                       | 34x11x85                                                                                                                                                                               |                                                 |
| Technical data                                                  |                                                                                                                                                                                        |                                                 |
| LED module                                                      | Philips Fortimo LED DLM ES 1100 lm G                                                                                                                                                   | 2                                               |
| Light source wattage                                            | 9,5W                                                                                                                                                                                   |                                                 |
| Luminaire wattage                                               | 9.5W                                                                                                                                                                                   |                                                 |
| Lamp luminous flux                                              | 1150lm                                                                                                                                                                                 |                                                 |
| Luminaire luminous flux                                         | 640lm                                                                                                                                                                                  |                                                 |
| Light source efficiency                                         | 121,1lm/W                                                                                                                                                                              |                                                 |
| Efficiency of the luminaire                                     | 67,4lm/W                                                                                                                                                                               |                                                 |
| ULOR                                                            | 0%                                                                                                                                                                                     |                                                 |
| Color temperature                                               | 4000K                                                                                                                                                                                  |                                                 |
| Colour consistency (McAdam ellipse)                             | SDCM3                                                                                                                                                                                  |                                                 |
| Colour rendering index CRI                                      | 80                                                                                                                                                                                     |                                                 |
| Rated life time L70/B50 at 25°C                                 | 50 000h                                                                                                                                                                                |                                                 |
| Power Factor luminaire                                          | PF>0,97                                                                                                                                                                                |                                                 |
| Ta Rated temperature                                            | +25°C                                                                                                                                                                                  |                                                 |
| This product contains light source of energy efficiency class D |                                                                                                                                                                                        |                                                 |
| Accessories sold separately                                     |                                                                                                                                                                                        |                                                 |
| 1907ZX0009                                                      | Concreting anchor                                                                                                                                                                      |                                                 |
| 1908GA0009 2                                                    | Ground anchor                                                                                                                                                                          |                                                 |
| 3081XX0009                                                      | Mounting bracket to the ground                                                                                                                                                         |                                                 |
| Spare parts                                                     |                                                                                                                                                                                        |                                                 |
| 06131100                                                        | Lens                                                                                                                                                                                   |                                                 |
| 08131100                                                        | Gasket.                                                                                                                                                                                |                                                 |
| 46999756                                                        | LED module.                                                                                                                                                                            |                                                 |
| Files to download                                               |                                                                                                                                                                                        |                                                 |
| Photometric LDT files                                           | Photometric IES files                                                                                                                                                                  |                                                 |
| Manual                                                          |                                                                                                                                                                                        |                                                 |
| Indexes                                                         |                                                                                                                                                                                        |                                                 |
| Index                                                           | Color                                                                                                                                                                                  | RAL                                             |
| 1109AL                                                          | ALUMINIUM                                                                                                                                                                              | 9006                                            |
| 1109B                                                           | BLACK                                                                                                                                                                                  | 9005                                            |
| 1109GR                                                          | GRAPHITE                                                                                                                                                                               | 7016                                            |
|                                                                 |                                                                                                                                                                                        |                                                 |