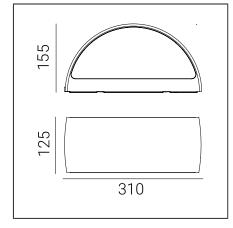

CE

÷

| Wall luminaire.                                                                                                                                                   |  |  |
|-------------------------------------------------------------------------------------------------------------------------------------------------------------------|--|--|
| Single-sided light facing up                                                                                                                                      |  |  |
| A luminaire with a wide range of applications, including lighting: wall surfaces and other architectural concepts                                                 |  |  |
|                                                                                                                                                                   |  |  |
| Powder painted aluminum cast. Lens - transparent polycarbonate with<br>structure, UV stabilized. Silicone gasket. EPDM cable gland.                               |  |  |
| Luminaire mounting: intermediate plate 2 adjustment holes 5x10mm spacing 45mm, directly 2 holes ø5mm spacing 68mm According to the attached assembly instructions |  |  |
| Connection terminals: max 3x2.5mm² Possibility of connecting the luminaire in loops of max. 3x1.5mm² Round insulated cable with a diameter of ø710.5mm            |  |  |
| LED module, power supply<br>Replaceable (LED only) light source by a professional.<br>Replaceable control gear by a professional.                                 |  |  |
| Phase-dimming (TRIAC) TRAILING EDGE (TE) - LEADING EDGE (LE)                                                                                                      |  |  |
| 2,27kg / 2,67kg                                                                                                                                                   |  |  |
| 34,5x15x17                                                                                                                                                        |  |  |
| 31x12,5x15,5                                                                                                                                                      |  |  |
|                                                                                                                                                                   |  |  |
| Cree DK200305 V3 JB2835 3V 3K (🖉 Datasheet)                                                                                                                       |  |  |
| KGP CC10W200-350CG (🖉 Datasheet)                                                                                                                                  |  |  |
| 50000h                                                                                                                                                            |  |  |
| Dim. TRIAC (KGP) (User manual)                                                                                                                                    |  |  |
| 4,2W                                                                                                                                                              |  |  |
| 6W                                                                                                                                                                |  |  |
| 799lm                                                                                                                                                             |  |  |
| 440lm                                                                                                                                                             |  |  |
| 190,2lm/W                                                                                                                                                         |  |  |
| 73,3lm/W                                                                                                                                                          |  |  |
| 3000K                                                                                                                                                             |  |  |
| SDCM3                                                                                                                                                             |  |  |
| ≤]                                                                                                                                                                |  |  |
| ≤0.4                                                                                                                                                              |  |  |
| 80                                                                                                                                                                |  |  |
| >102 000h                                                                                                                                                         |  |  |
| PF 0,90                                                                                                                                                           |  |  |
| 15%                                                                                                                                                               |  |  |
| +25°C                                                                                                                                                             |  |  |
| -20+45°C                                                                                                                                                          |  |  |
| of energy efficiency class $[ ] \subset / { } errel $                                                                                                             |  |  |
| ilable:                                                                                                                                                           |  |  |
|                                                                                                                                                                   |  |  |