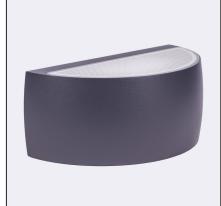

CE

÷

| Wall luminaire.                                                                                                                                                   |  |  |
|-------------------------------------------------------------------------------------------------------------------------------------------------------------------|--|--|
| Single-sided light facing up                                                                                                                                      |  |  |
| A luminaire with a wide range of applications, including lighting: wall surfaces and other architectural concepts                                                 |  |  |
|                                                                                                                                                                   |  |  |
| Powder painted aluminum cast. Lens - transparent polycarbonate with<br>structure, UV stabilized. Silicone gasket. EPDM cable gland.                               |  |  |
| Luminaire mounting: intermediate plate 2 adjustment holes 5x10mm spacing 45mm, directly 2 holes ø5mm spacing 68mm According to the attached assembly instructions |  |  |
| Connection terminals: max 3x2.5mm² Possibility of connecting the luminaire in loops of max. 3x1.5mm² Round insulated cable with a diameter of ø710.5mm            |  |  |
| LED module, power supply<br>Replaceable (LED only) light source by a professional.<br>Replaceable control gear by a professional.                                 |  |  |
| Phase-dimming (TRIAC) TRAILING EDGE (TE) - LEADING EDGE (LE)                                                                                                      |  |  |
| 2,27kg / 2,67kg                                                                                                                                                   |  |  |
| 34,5x15x17                                                                                                                                                        |  |  |
| 31x12,5x15,5                                                                                                                                                      |  |  |
|                                                                                                                                                                   |  |  |
| Cree DK200305 V3 JB2835 3V 3K (🖉 Datasheet)                                                                                                                       |  |  |
| KGP CC10W200-350CG (🖉 Datasheet)                                                                                                                                  |  |  |
| 50000h                                                                                                                                                            |  |  |
| Dim. TRIAC (KGP) (User manual)                                                                                                                                    |  |  |
| 4,2W                                                                                                                                                              |  |  |
| 6W                                                                                                                                                                |  |  |
| 799lm                                                                                                                                                             |  |  |
| 440lm                                                                                                                                                             |  |  |
| 190,2lm/W                                                                                                                                                         |  |  |
| 73,3lm/W                                                                                                                                                          |  |  |
| 3000K                                                                                                                                                             |  |  |
| SDCM3                                                                                                                                                             |  |  |
| ≤]                                                                                                                                                                |  |  |
| ≤0.4                                                                                                                                                              |  |  |
| 80                                                                                                                                                                |  |  |
| >102 000h                                                                                                                                                         |  |  |
| PF 0,90                                                                                                                                                           |  |  |
| 15%                                                                                                                                                               |  |  |
| +25°C                                                                                                                                                             |  |  |
| -20+45°C                                                                                                                                                          |  |  |
| of energy efficiency class $[ ] \subset / { } errel $                                                                                                             |  |  |
| ilable:                                                                                                                                                           |  |  |
|                                                                                                                                                                   |  |  |