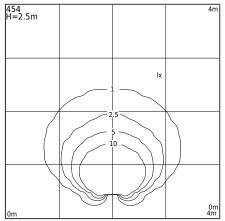

## Type of luminaire

IK

08

65

影

DIM

AC 220-240V 50-60Hz

EHE

CE

÷

| Wall luminaire.                                                                                                                                                   |  |  |
|-------------------------------------------------------------------------------------------------------------------------------------------------------------------|--|--|
| Single-sided light facing up                                                                                                                                      |  |  |
| A luminaire with a wide range of applications, including lighting: wall surfaces and other architectural concepts                                                 |  |  |
|