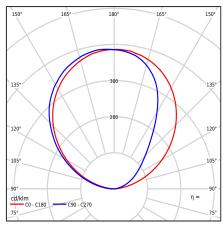

## Type of luminaire

IK

08

65

影

DIM

AC 220-240V 50-60Hz

EHE

CE

÷

| Wall luminaire.                                                                                                                                                   |  |  |
|-------------------------------------------------------------------------------------------------------------------------------------------------------------------|--|--|
| Single-sided light facing up                                                                                                                                      |  |  |
| A luminaire with a wide range of applications, including lighting: wall surfaces and other architectural concepts                                                 |  |  |
|